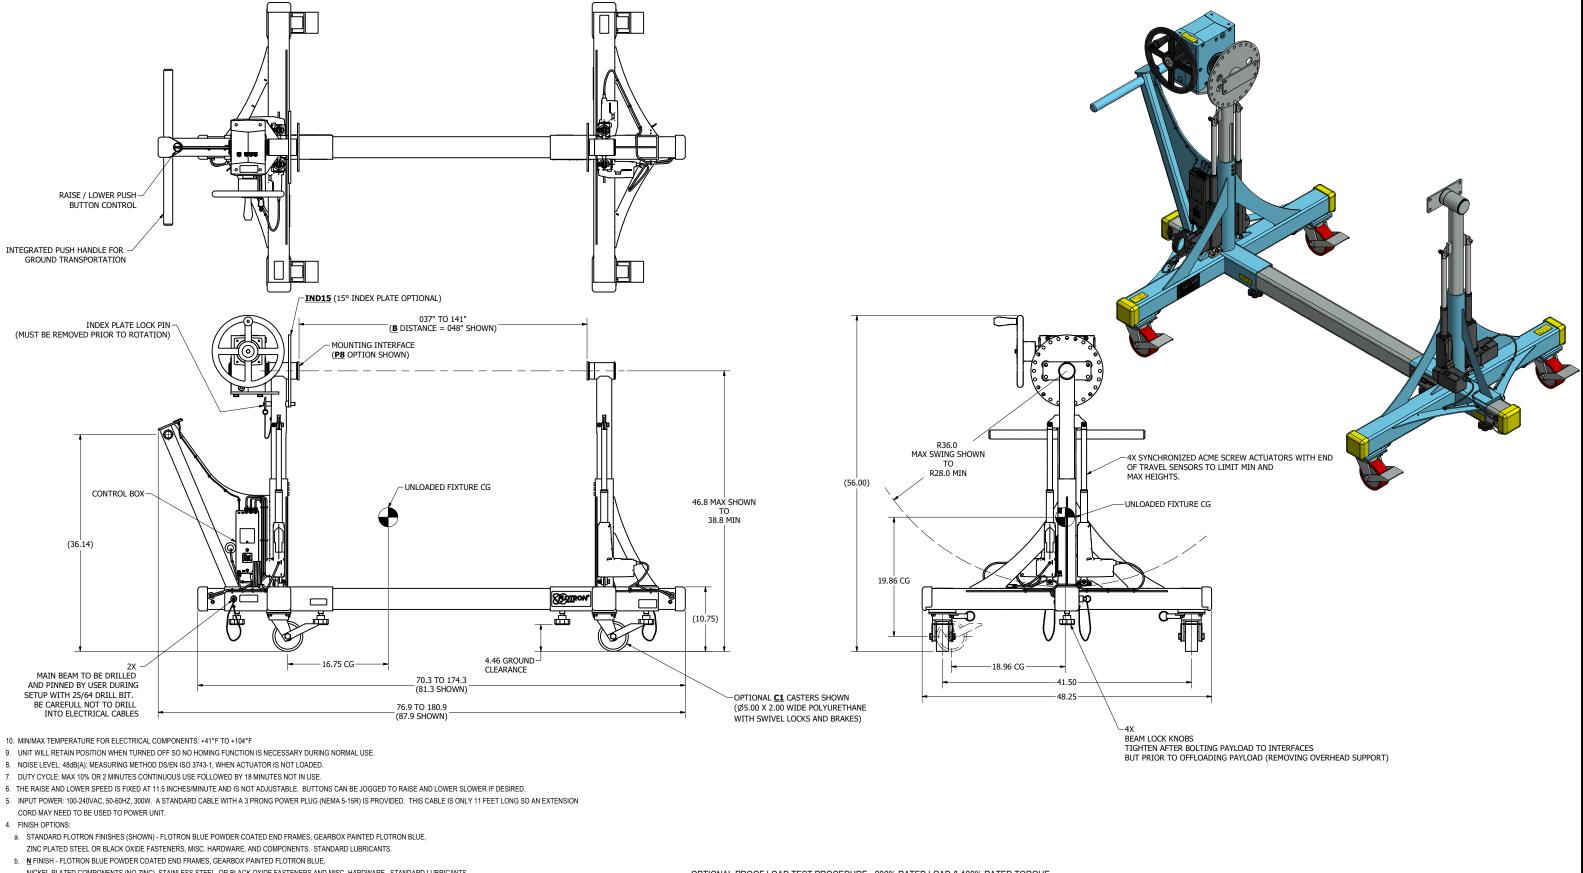

- NICKEL PLATED COMPONENTS (NO ZINC), STAINLESS STEEL, OR BLACK OXIDE FASTENERS AND MISC. HARDWARE. STANDARD LUBRICANTS. c. CLEAN ROOM COMPATIBLE FINISHES C FINISH-SKY WHITE POWDER COATED END FRAMES, GEARBOX PAINTED GLOSS WHITE EPOXY, NICKEL PLATED COMPONENTS (NO ZINC), STAINLESS STEEL FASTENERS AND MISC. HARDWARE. OPEN-ENDED TUBES NICKEL PLATED.
- KRYTOX GPL 207 LUBRICANT ON CASTERS & TRUNNION SHAFTS, SYNCO SUPER LUBE SYNTHETIC GREASE WITH PTFE LUBRICANT ON JACKS. BELLOWS COVER PROVIDED TO CONTAIN ANY EXPOSED LUBRICANTS ON ACTUATOR INNER RAM.
- 3. CONFIGURATION SHOWN ON THIS SHEET: XD-747-EML-IND15-P8-B048
- FOR ADDITIONAL FIXTURE OPTINONS SEE CONFIGURATION SECTION ON FLOTRON WEBSITE.
- 2. LOAD RATING: 1,300 LBS @ 4.15" MAX ECCENTRICITY CONSIDERING A SIMULTANEOUS 1/2G SIDE LOAD (WORST CASE DIRECTION)
- AND A 1G VERTICAL LOAD. SFy=3 & SFult=5. MAX TORQUE ON GEARBOX 5,400 IN-LBS (2,000 IN-LBS MAX EASY CRANK)
- WEIGHT IN TITLE BLOCK DOES NOT INCLUDE PAYLOAD.
- NOTES:

- OPTIONAL PROOF LOAD TEST PROCEDURE 200% RATED LOAD & 100% RATED TORQUE (IF PROOF LOAD TEST IS REQUIRED SPECIFY "PLT" IN CONFIGURATION)
- 1. RAISE INTERFACES TO HIGHEST POSITION.
- 2. ADD A SIMULTANEIOS 2,600 LB (MINIMUM) VERTICAL LOAD & 5,400 IN-LB (MINIMUM) TORQUE
- 3. HOLD LOAD FOR 5 MINUTES MINIMUM
- 4. CUSTOMER MAY WITNESS TEST
- 5. PAINT AND PLATING COVERS ALL WELDS
- 6. VISUAL INSPECT ONLY FOR CRACKS, DEFORMATION, ETC.
- 7. IF JACK OPTION IS CHOSEN, TEST FIXTURE ON BOTH CASTES AND JACKS (5 MINUTES EACH).

## PROPRIETARY

This Drawing is the prop be used, copied or repro particular purpose for w purpose has been fulfille to FLOTRON, Inc.

|                                                                                                                            | TOLERANCES UNLESS<br>OTHERWISE SPECIFIED<br>FRACTION DEC. ANGLES |               |      | 2630 PROGRESS STREET<br>VISTA, CALIFORNIA 92081<br>http://www.flotron.com |        |                  |                      |      |
|----------------------------------------------------------------------------------------------------------------------------|------------------------------------------------------------------|---------------|------|---------------------------------------------------------------------------|--------|------------------|----------------------|------|
| -                                                                                                                          | ±.03<br>.xx                                                      | ±.010<br>.xxx | ±.5° | XD-747-EML                                                                |        |                  |                      |      |
|                                                                                                                            |                                                                  |               |      | (ELECTRO-MECHANICAL LIFT)                                                 |        |                  |                      |      |
| operty of FLOTRON, Inc. and is not to                                                                                      |                                                                  |               |      | FIXTURE                                                                   |        |                  |                      |      |
| produced in any way other than for the<br>which it is provided, and when said<br>illed, it should be destroyed or returned |                                                                  |               |      | SCALE                                                                     | SIZE   |                  |                      |      |
|                                                                                                                            |                                                                  |               |      | 1:8                                                                       | D      |                  |                      |      |
| ,,,                                                                                                                        |                                                                  |               | •    | WT: 445.5 lbmass                                                          | Cad so | ftware: Inventor | <sup>SHEET</sup> 1 C | 0F 1 |