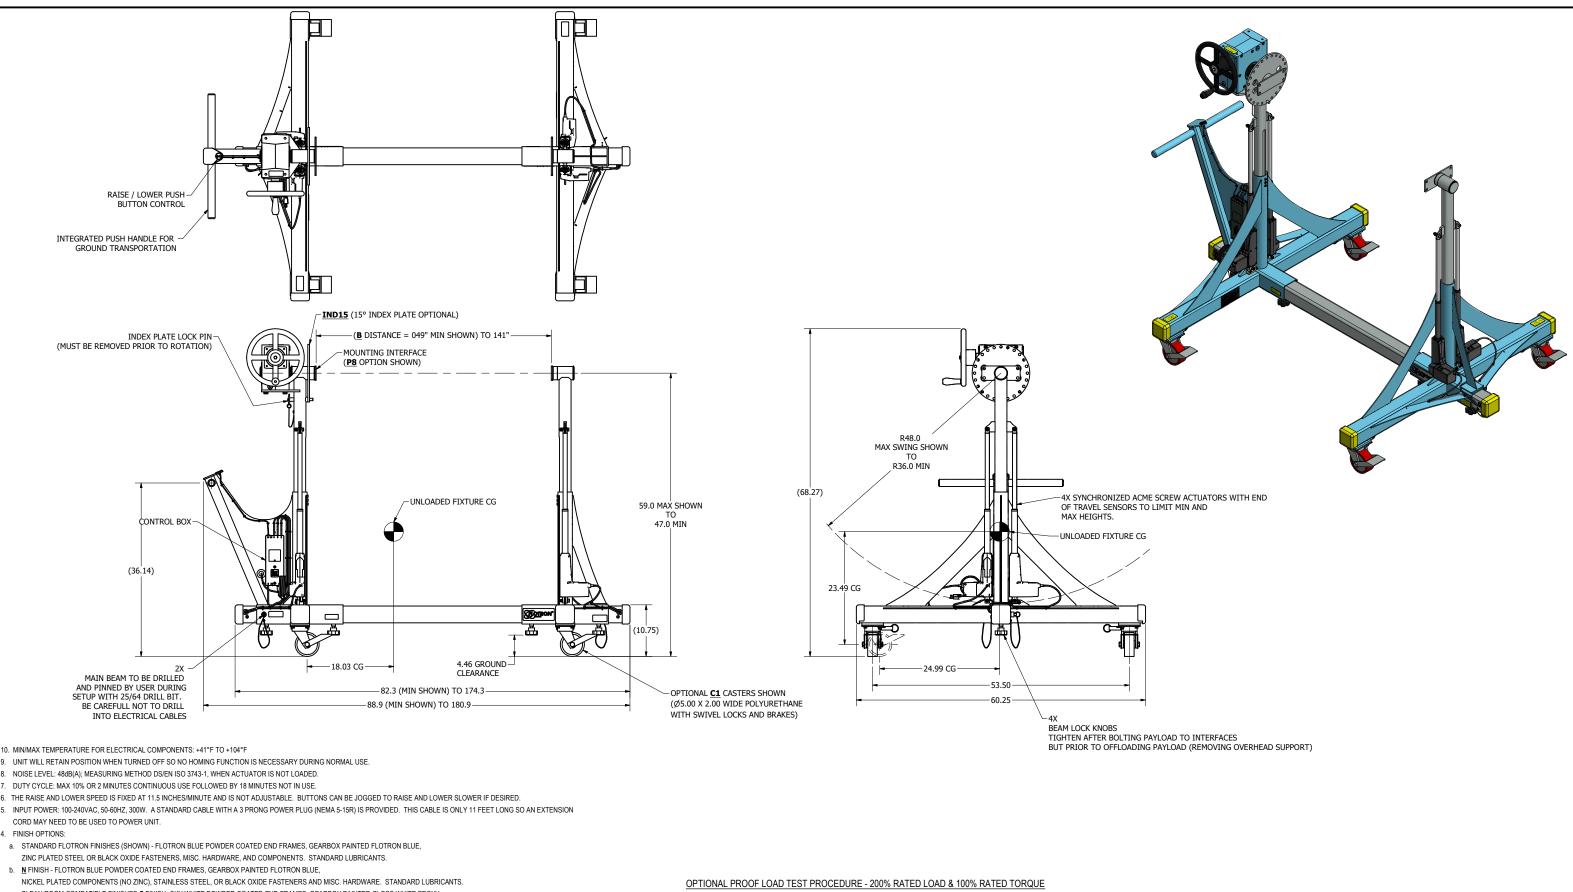

- c. CLEAN ROOM COMPATIBLE FINISHES C FINISH-SKY WHITE POWDER COATED END FRAMES, GEARBOX PAINTED GLOSS WHITE EPOXY, NICKEL PLATED COMPONENTS (NO ZINC), STAINLESS STEEL FASTENERS AND MISC. HARDWARE. OPEN-ENDED TUBES NICKEL PLATED. KRYTOX GPL 207 LUBRICANT ON CASTERS & TRUNNION SHAFTS, SYNCO - SUPER LUBE SYNTHETIC GREASE WITH PTFE LUBRICANT ON JACKS. BELLOWS COVER PROVIDED TO CONTAIN ANY EXPOSED LUBRICANTS ON ACTUATOR INNER RAM.
- 3. CONFIGURATION SHOWN ON THIS SHEET: XD-759-EML-IND15-P8-B049
- FOR ADDITIONAL FIXTURE OPTINONS SEE CONFIGURATION SECTION ON FLOTRON WEBSITE.
- 2. LOAD RATING: 960 LBS @ 5.62" MAX ECCENTRICITY CONSIDERING A SIMULTANEOUS 1/2G SIDE LOAD (WORST CASE DIRECTION)
- AND A 1G VERTICAL LOAD. SFy=3 & SFuit=5. MAX TORQUE ON GEARBOX 5,400 IN-LBS (2,000 IN-LBS MAX EASY CRANK)
- WEIGHT IN TITLE BLOCK DOES NOT INCLUDE PAYLOAD.

NOTES:

(IF PROOF LOAD TEST IS REQUIRED SPECIFY "PLT" IN CONFIGURATION)

- 1. RAISE INTERFACES TO HIGHEST POSITION.
- 2. ADD A SIMULTANEIOS 2,600 LB (MINIMUM) VERTICAL LOAD & 5,400 IN-LB (MINIMUM) TORQUE
- 3. HOLD LOAD FOR 5 MINUTES MINIMUM
- 4. CUSTOMER MAY WITNESS TEST
- 5. PAINT AND PLATING COVERS ALL WELDS
- 6. VISUAL INSPECT ONLY FOR CRACKS, DEFORMATION, ETC.
- 7. IF JACK OPTION IS CHOSEN, TEST FIXTURE ON BOTH CASTES AND JACKS (5 MINUTES EACH).